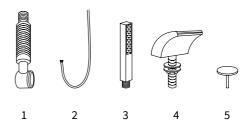

## **Suggested Tools For Installation**

The following tools are required to install your bathtubs. Additional tools may be required depending on the installation circumstances.

- 1. Water level
- 2. Sealant
- 3. Adjustable spanner or spanner in required sizes
- 4. Screw driver
- 5. PTFE sealing tape or suitable substitute