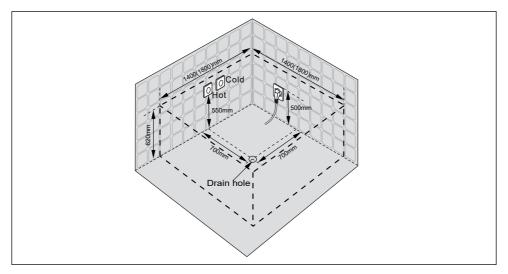

## **Preparation of Connections**

(i) Due to technical advance positioning of relevant connections on the bathtub may be optimized. Literature dimensions are for reference only. Installation dimensions should be taken directly from the tub.

The following positioning of the water and electricity supply is suggested for standard operation of the bathtub.

**Connection Position Chart**