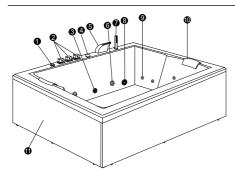

## **Product Description**

By default the massage bathtub is equipped with the following features as indicated in the illustration above:

- 1. Massage regulator
- 2. Water inlet switch
- 3. Underwater light
- 4. Control panel
- 5. Waterfall water inlet
- 6. Big massage iets
- 7. Hand shower
- 8. Suction
- 9. Small massage jets
- 10. Pillow
- 11. Skirt

The massage bathtub may be available with additional specification options which may have been fitted on your bathtub. Please contact the seller if you are unsure about the fitted options.

Due to technological advance features on the bathtub may have been upgraded or the position optimized by the manufacturer. Installed features shown on the illustration are symbolic and for clarification only.