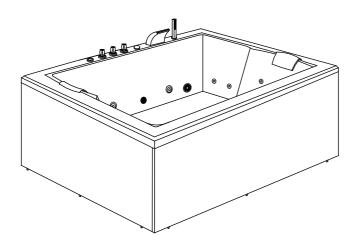

## **Product Description**

By default the massage bathtub is equipped with the following features as indicated in the illustration above:

- 1. Massage regulator
- 2. Water inlet switch
- 3. Underwater light
- 4. Control panel
- 5. Waterfall water inlet
- 6. Big massage iets
- 7. Hand shower
- 8. Suction
- 9. Small massage jets
- 10. Pillow
- 11. Skirt

The massage bathtub may be available with additional specification options which may have been fitted on your bathtub. Please contact the seller if you are unsure about the fitted options.

Due to technological advance features on the bathtub may have been upgraded or the position optimized by the manufacturer. Installed features shown on the illustration are symbolic and for clarification only.