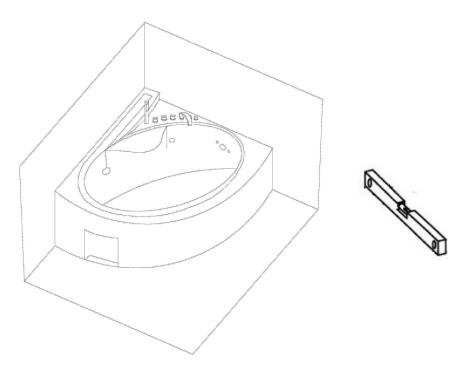

## 2.1. Appearance

| Sequence | Brief introduction   | Number<br>(PCS) | Sequence | Brief introduction   | Number<br>(PCS) |
|----------|----------------------|-----------------|----------|----------------------|-----------------|
| 1        | Start button         | 1               | 8        | 60'Jets              | 6               |
| 2        | Outlet               | 1               | 9        | Drain                | 1               |
| 3        | Faucet               | 3               | 10       | 40'Jets              | 4               |
| 4        | Hand Shower          | 1               | 11       | Adjusting switch     | 1               |
| 5        | Small jet with light | 2               | 12       | Underwater Led light | 1               |
| 6        | Overflow             | 1               | 13       | Mini light           | 18              |
| 7        | Return water         | 1               | 14       |                      |                 |