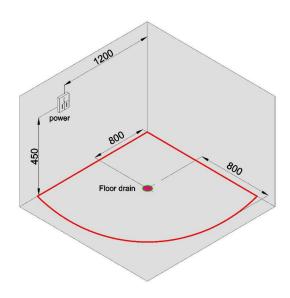

## 3.1. Water And Electricity Installation

**Step 1: Preparation** 

Step 2: Put the bathtub in the corresponding position,

leveling with leveling instrument

Step 3: Faucet installation diagram