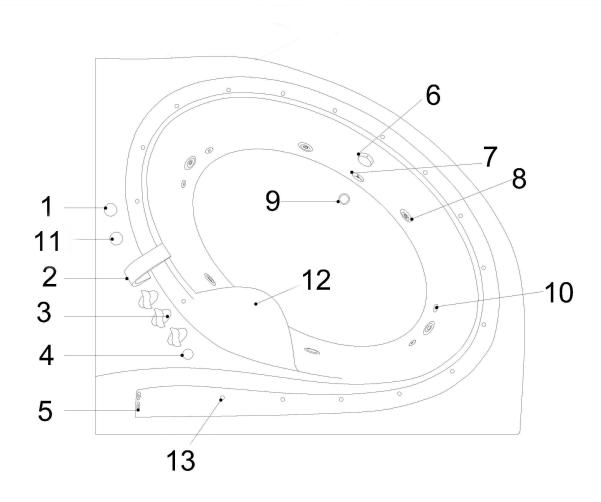

## 2.1. Appearance

| Sequence | Brief introduction   | Number<br>(PCS) | Sequence | Brief introduction   | Number<br>(PCS) |
|----------|----------------------|-----------------|----------|----------------------|-----------------|
| 1        | Start button         | 1               | 8        | 60'Jets              | 6               |
| 2        | Outlet               | 1               | 9        | Drain                | 1               |
| 3        | Faucet               | 3               | 10       | 40'Jets              | 4               |
| 4        | Hand Shower          | 1               | 11       | Adjusting switch     | 1               |
| 5        | Small jet with light | 2               | 12       | Underwater Led light | 1               |
| 6        | Overflow             | 1               | 13       | Mini light           | 18              |
| 7        | Return water         | 1               | 14       |                      |                 |