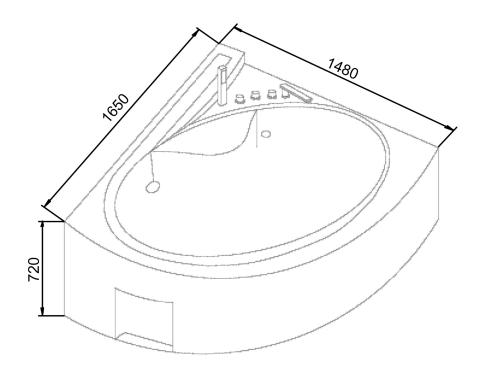

|
|    | 2.2. Working Principle 4                  |
| 3. | Installation Instruction                  |
|    | 3.1. Water And Electricity Installation 5 |

## 1. Safety Notes

#### 1.1. Precautions!

- ◆ Please read this instruction carefully before using.
- Children need to be accompanied by an adult to use the product.
- ◆ Please do not disassemble the products' skirt freely if you are non-professionals to avoid damage to the products.
- ◆ Please do not disassemble or fix or maintain the electrical part yourself if you are non-professionals to avoid accident.
- ◆ There must be reliable grounding measures before accessing the power supply.
- ◆ It is recommended to have glass glue on the wall side to prevent water from dropping below the products.

## 2. Introduction

## 2.1. Appearance





| Sequence | Brief introduction   | Number<br>(PCS) | Sequence | Brief introduction   | Number<br>(PCS) |
|----------|----------------------|-----------------|----------|----------------------|-----------------|
| 1        | Start button         | 1               | 8        | 60'Jets              | 6               |
| 2        | Outlet               | 1               | 9        | Drain                | 1               |
| 3        | Faucet               | 3               | 10       | 40'Jets              | 4               |
| 4        | Hand Shower          | 1               | 11       | Adjusting switch     | 1               |
| 5        | Small jet with light | 2               | 12       | Underwater Led light | 1               |
| 6        | Overflow             | 1               |