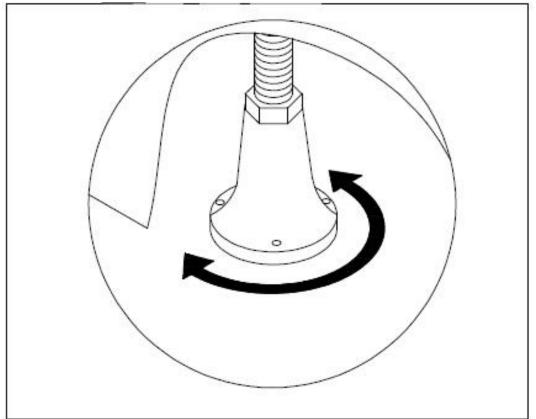

## 3.1. Water And Electricity Installation

**Step 1: Preparation** 

Step 2: Put the bathtub in the corresponding position,

leveling with leveling instrument

Step 3: Faucet installation diagram