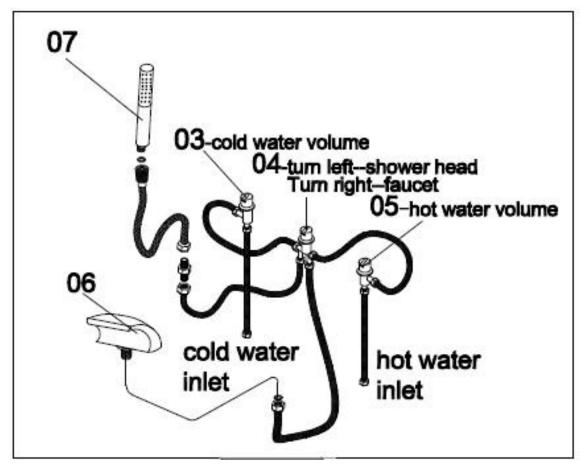

## 3.1. Water And Electricity Installation

**Step 1: Preparation** 

Step 2: Put the bathtub in the corresponding position,

leveling with leveling instrument

Step 3: Faucet installation diagram