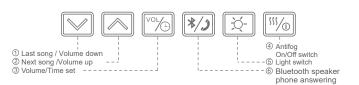

### **OPERATING INSTRUCTIONS**

- Press (a) to start work. 5 second later, display show current temperature and time. Short press (a) to open anti-fog function, long press (a) 3 second to finish work.
- Press (Scontrol light on/off.press (6) to open bluetooth speaker function, after the speaker emits a "beep", open bluetooth function of phone, search and connect the products.
- 3. Press  $\frac{1}{2}$  10 to  $\frac{1}{2}$  to choose the songs during playing music.
- Press the <sup>1</sup>/<sub>2</sub> ③ open the volume set, then press the <sup>1</sup>/<sub>2</sub> ① or <sup>1</sup>/<sub>2</sub> ②, while the volume is flashing to adjust the volume.Long press <sup>1</sup>/<sub>4</sub> ⑥ 3 seconds to turn off Bluetooth playback.
- 5. Long Press 3 3 for 3 second to enter date and time adjustment. Then press 3 0 or 3 2 to adjust date while number is flashing, when adjustment completed, press button 3 3 to move to next step. After all the settings are complete, wait for 5 second to return to normal work.