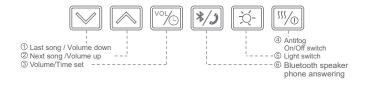

### **OPERATING INSTRUCTIONS**

- Press (4) to start work. 5 second later, display show current temperature and time.
   Short press (4) to open anti-fog function,long press (4) 3 second to finish work.
- Press 6 (scontrol light on/off.press 6 to open bluetooth speaker function, after the speaker emits a "beep", open bluetooth function of phone, search and connect the products.
- **3.** Press ♣ ① to ♣ ② to choose the songs during playing music.
- 4. Press the \$\mathbb{\capacita}\$ 3 open the volume set, then press the \$\mathbb{\capacita}\$ 0 or \$\mathbb{\capacita}\$ 2, while the volume is flashing to adjust the volume. Long press \$\mathbb{\capacita}\$ 3 seconds to turn off Bluetooth playback.
- 5. Long Press 3 or 3 second to enter date and time adjustment. Then press 0 or 2 or 2 to adjust date while number is flashing, when adjustment completed, press button 3 to move to next step. After all the settings are complete, wait for 5 second to return to normal work.