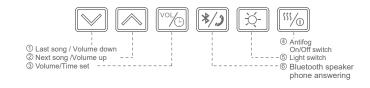

### **OPERATING INSTRUCTIONS**

- Press \( \frac{1}{6} \) (a) to start work. 5 second later, display show current temperature and time.
   Short press \( \frac{1}{6} \) (a) to open anti-fog function, long press \( \frac{1}{6} \) (a) 3 second to finish work.
- Press 6 (scontrol light on/off.press 6 to open bluetooth speaker function, after the speaker emits a "beep", open bluetooth function of phone, search and connect the products.
- 3. Press 🖟 ① to 🖟 ② to choose the songs during playing music.
- 4. Press the \$\mathbb{\capa}\$ 3 open the volume set, then press the \$\mathbb{\capa}\$ 0 or \$\mathbb{\capa}\$ 2, while the volume is flashing to adjust the volume. Long press \$\mathbb{\capa}\$ 3 seconds to turn off Bluetooth playback.
- 5. Long Press § ③ for 3 second to enter date and time adjustment. Then press § ① or § ② to adjust date while number is flashing, when adjustment completed, press button § ③ to move to next step. After all the settings are complete, wait for 5 second to return to normal work.