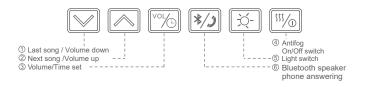

### **OPERATING INSTRUCTIONS**

- Press (a) (a) to start work. 5 second later, display show current temperature and time.
   Short press (a) to open anti-fog function, long press (a) 3 second to finish work.
- 2. Press § @control light on/off.press § @ to open bluetooth speaker function,after the speaker emits a "beep",open bluetooth function of phone,search and connect the products.
- 3. Press 🖢 ① to 🖫 ② to choose the songs during playing music.
- 5. Long Press 3 or 3 second to enter date and time adjustment. Then press 0 or 2 or 2 to adjust date while number is flashing, when adjustment completed, press button 3 to move to next step. After all the settings are complete, wait for 5 second to return to normal work.