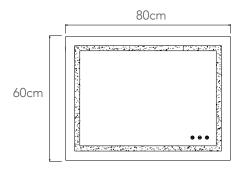

## **SPECIFICATIONS**

Beliani(International) Gmbh ITEM NO.:36094

Haldenstrasse 5

6340 Baar

Switzerland

INPUT:AC220V,50/60HZ Power:75W+10% LED Mirror