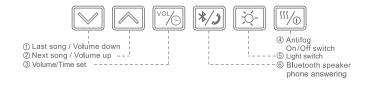

### **OPERATING INSTRUCTIONS**

- Press (4) to start work. 5 second later, display show current temperature and time.
   Short press (4) to open anti-fog function,long press (4) 3 second to finish work.
- Press \$ @control light on/off.press \$ @ to open bluetooth speaker function, after the speaker emits a "beep", open bluetooth function of phone, search and connect the products.
- 3. Press 🖢 1) to 🖢 2) to choose the songs during playing music.
- 4. Press the \$\hat{3}\$ open the volume set,then press the \$\hat{3}\$ or \$\hat{2}\$ while the volume is flashing to adjust the volume.Long press \$\hat{3}\$ (a) 3 seconds to turn off Bluetooth playback.
- 5. Long Press \$\bigset\$ 3 for 3 second to enter date and time adjustment. Then press \$\bigset\$ 0 or \$\bigset\$ 2 to adjust date while number is flashing, when adjustment completed, press button \$\bigset\$ 3 to move to next step. After all the settings are complete, wait for 5 second to return to normal work.