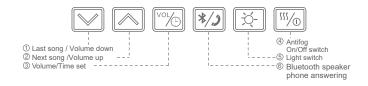

### **OPERATING INSTRUCTIONS**

- Press (a) (a) to start work. 5 second later, display show current temperature and time.
   Short press (a) to open anti-fog function, long press (a) 3 second to finish work.
- Press ocntrol light on/off.press of open bluetooth speaker function, after the speaker emits a "beep", open bluetooth function of phone, search and connect the products.
- 3. Press 🖢 1) to 🖢 2) to choose the songs during playing music.
- 4. Press the \$\hat{\hat{3}}\$ open the volume set,then press the \$\hat{\hat{1}}\$ or \$\hat{\hat{2}}\$ o,while the volume is flashing to adjust the volume.Long press \$\hat{\hat{3}}\$ @ 3 seconds to turn off Bluetooth playback.
- 5. Long Press \$\bigset\$ 3 for 3 second to enter date and time adjustment. Then press \$\bigset\$ 0 or \$\bigset\$ 2 to adjust date while number is flashing, when adjustment completed, press button \$\bigset\$ 3 to move to next step. After all the settings are complete, wait for 5 second to return to normal work.