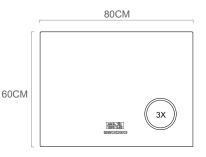

## SPECIFICATIONS

Beliani(International) Gmbh ITEM NO.:36092

Haldenstrasse 5

6340 Baar

Switzerland

INPUT:AC220V,50/60HZ Power:62W+10% LED Mirror