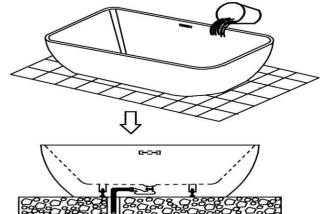

4.After the installation, please do a final test to the bathtub. Please fill the bathtub with water and check if all water flows freely to the waste outlet.