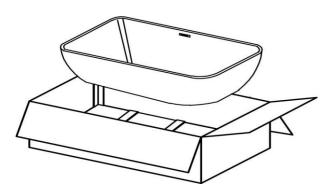

## FREE STANDING BATHTUB INSTALLATION INSTRUCTION

Thank you very much for your purchase of high quality free standing bathtub made of Acrylic.

Before installation you should have:

1. Take the bathtub out of the carton and put it on the cardboard and carpet. please ensure that all the surfaces of the bathtub must not contact rough things.