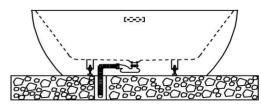

2.Before installing, please make sure the floor is flat. Then adjust the legs of bathtub to ensure the bathtub is installed horizontally. Otherwise, the water will collect in the bathtub.

3. Connect the free standing bathtub to the waste outlet.

4.After the installation, please do a final test to the bathtub. Please fill the bathtub with water and check if all water flows freely to the waste outlet.