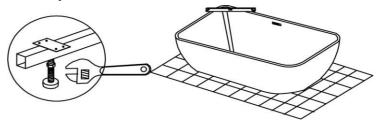

2.Before installing, please make sure the floor is flat. Then adjust the legs of bathtub to ensure the bathtub is installed horizontally. Otherwise, the water will collect in the bathtub.

3. Connect the free standing bathtub to the waste outlet.