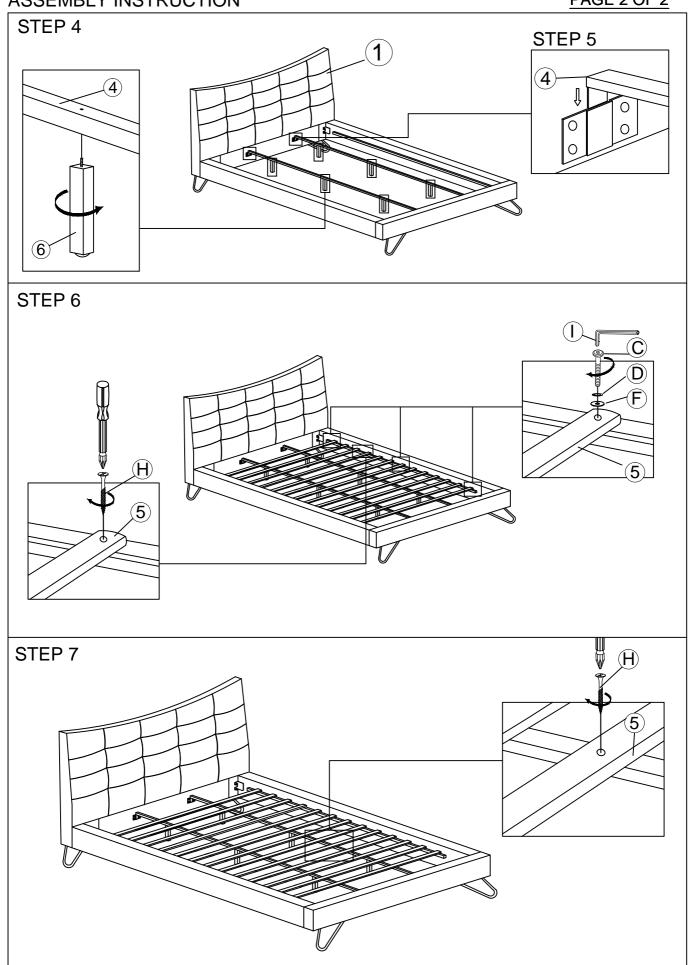

## MODEL: KARLA KING BED (13 PCS LVL SLATS)

Read this instruction carefully. See hardware and furniture part list for guidance. Be sure all part is complete, before you assemble. Place all wooden furniture part on a clean and flat soft surface to prevent from being scratched. Follow the figure to start assembling.

## **PART LIST**

| NO | DESCRIPTION | QTY    |
|----|-------------|--------|
| 1  | HEADBOARD   | 1 PC   |
| 2  | FOOTBOARD   | 1 PC   |
| 3  | SIDE RAIL   | 2 PCS  |
| 4  | CENTER RAIL | 2 PCS  |
| 5  | LVL SLATS   | 13 PCS |
| 6  | SUPPORT LEG | 6 PCS  |
| 7  | BED LEG     | 4 PCS  |

## HARDWARE LIST

| NO | DESCRIPTION         |               | QTY   |
|----|---------------------|---------------|-------|
| Α  | JCBB M8 X 40MM      | cananan(l)    | 8PCS  |
| В  | JCBC M6 X 25 MM     | camanana(j)   | 8PCS  |
| С  | JCBC M6 X 50MM      |               | 6PCS  |
| D  | SPRING WASHER 5/16" | 0             | 22PCS |
| E  | FLAT WASHER 5/16"   | 9             | 16PCS |
| F  | FLAT WASHER 1/4"    | 9             | 6PCS  |
| G  | CSK M4 X 20MM       |               | 16PCS |
| Н  | CSK M4 X 30MM       |               | 46PCS |
| I  | ALLEN KEY M4        | $\overline{}$ | 1PC   |
| J  | ALLEN KEY M5        | $\overline{}$ | 1PC   |