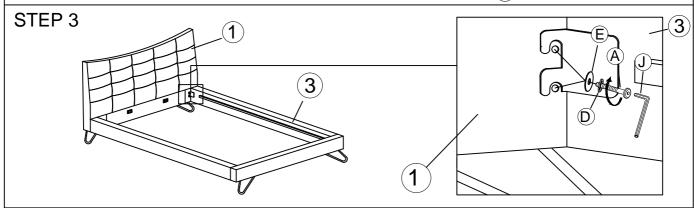

## MODEL: KARLA KING BED (13 PCS LVL SLATS)

Read this instruction carefully. See hardware and furniture part list for guidance. Be sure all part is complete, before you assemble. Place all wooden furniture part on a clean and flat soft surface to prevent from being scratched. Follow the figure to start assembling.

## **PART LIST**

| NO | DESCRIPTION | QTY    |
|----|-------------|--------|
| 1  | HEADBOARD   | 1 PC   |
| 2  | FOOTBOARD   | 1 PC   |
| 3  | SIDE RAIL   | 2 PCS  |
| 4  | CENTER RAIL | 2 PCS  |
| 5  | LVL SLATS   | 13 PCS |
| 6  | SUPPORT LEG | 6 PCS  |
| 7  | BED LEG     | 4 PCS  |

## HARDWARE LIST

| NO | DESCRIPTION         |               | QTY   |
|----|---------------------|---------------|-------|
| Α  | JCBB M8 X 40MM      | cananan(l)    | 8PCS  |
| В  | JCBC M6 X 25 MM     | camanana(j)   | 8PCS  |
| С  | JCBC M6 X 50MM      |               | 6PCS  |
| D  | SPRING WASHER 5/16" | 0             | 22PCS |
| E  | FLAT WASHER 5/16"   | 9             | 16PCS |
| F  | FLAT WASHER 1/4"    | 9             | 6PCS  |
| G  | CSK M4 X 20MM       |               | 16PCS |
| Н  | CSK M4 X 30MM       |               | 46PCS |
| I  | ALLEN KEY M4        | $\overline{}$ | 1PC   |
| J  | ALLEN KEY M5        | $\overline{}$ | 1PC   |