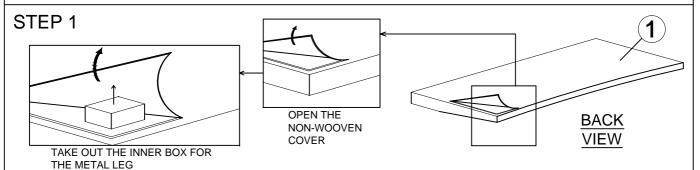

## MODEL: KARLA KING BED (13 PCS LVL SLATS)

Read this instruction carefully. See hardware and furniture part list for guidance. Be sure all part is complete, before you assemble. Place all wooden furniture part on a clean and flat soft surface to prevent from being scratched. Follow the figure to start assembling.