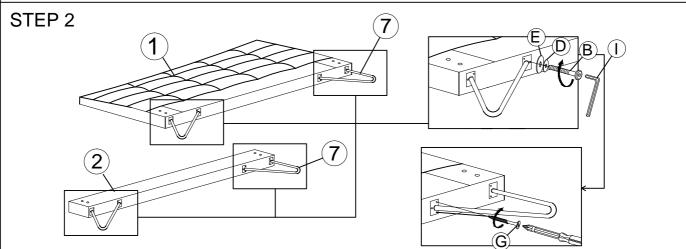

## MODEL: KARLA KING BED (13 PCS LVL SLATS)

Read this instruction carefully. See hardware and furniture part list for guidance. Be sure all part is complete, before you assemble. Place all wooden furniture part on a clean and flat soft surface to prevent from being scratched. Follow the figure to start assembling.

## **PART LIST**

| NO | DESCRIPTION | QTY    |
|----|-------------|--------|
| 1  | HEADBOARD   | 1 PC   |
| 2  | FOOTBOARD   | 1 PC   |
| 3  | SIDE RAIL   | 2 PCS  |
| 4  | CENTER RAIL | 2 PCS  |
| 5  | LVL SLATS   | 13 PCS |
| 6  | SUPPORT LEG | 6 PCS  |
| 7  | BED LEG     | 4 PCS  |

## HARDWARE LIST

| NO | DESCRIPTION         |               | QTY   |
|----|---------------------|---------------|-------|
| Α  | JCBB M8 X 40MM      | cananan(l)    | 8PCS  |
| В  | JCBC M6 X 25 MM     | camanana(j)   | 8PCS  |
| С  | JCBC M6 X 50MM      |               | 6PCS  |
| D  | SPRING WASHER 5/16" | 0             | 22PCS |
| E  | FLAT WASHER 5/16"   | 9             | 16PCS |
| F  | FLAT WASHER 1/4"    | 9             | 6PCS  |
| G  | CSK M4 X 20MM       |               | 16PCS |
| Н  | CSK M4 X 30MM       |               | 46PCS |
| I  | ALLEN KEY M4        | $\overline{}$ | 1PC   |
| J  | ALLEN KEY M5        | $\overline{}$ | 1PC   |