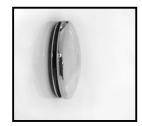

# **Drainage Usage**

press it can open

press again can close the drainage.

overflow device