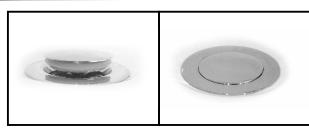

# **Drainage Usage**

press it can open

press again can close the drainage.

overflow device