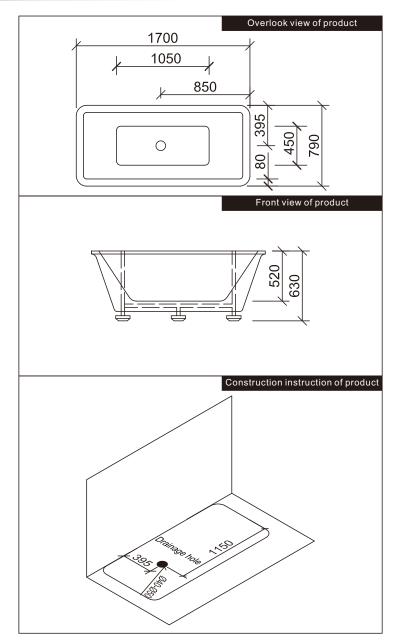

# **USING INSTRUCTIONS OF MASSAGE BATHTUB**

Model: SP-A306

Size: 1700×790×630mm

### Construction plan of water and electricity