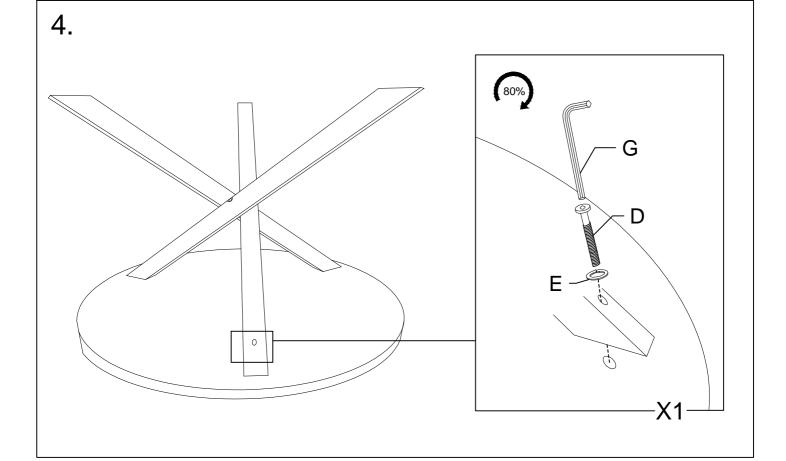

|    | HARDWARE LIST   |  |       |  |  |
|----|-----------------|--|-------|--|--|
| No | Description     |  | Qty   |  |  |
| D  | JCBC BOLT       |  | 6 PCS |  |  |
| Е  | Spring Washer   |  | 6 PCS |  |  |
| F  | Height Adjuster |  | 3 PCS |  |  |
| G  | Allen Key       |  | 1 PC  |  |  |