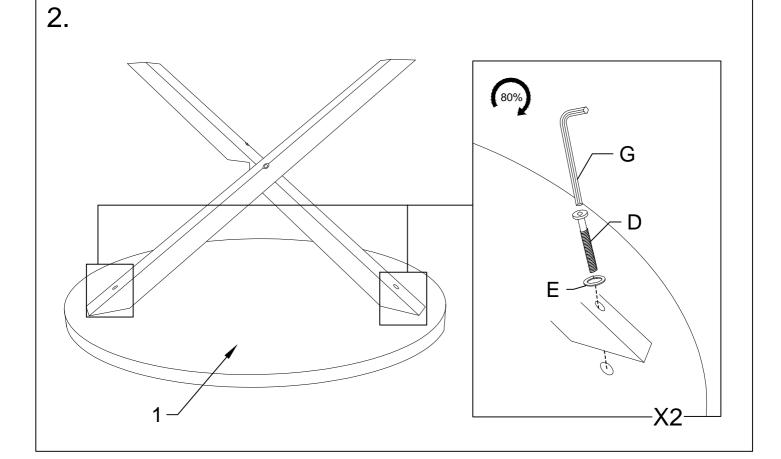

|    | HARDWARE LIST   |  |       |  |  |
|----|-----------------|--|-------|--|--|
| No | Description     |  | Qty   |  |  |
| D  | JCBC BOLT       |  | 6 PCS |  |  |
| Е  | Spring Washer   |  | 6 PCS |  |  |
| F  | Height Adjuster |  | 3 PCS |  |  |
| G  | Allen Key       |  | 1 PC  |  |  |

#### **WARNING**

-Do Not over Tighten the bolts and screw

**Bristol Dining Table** 

**Bristol Dining Table** 

X2

**Bristol Dining Table** 