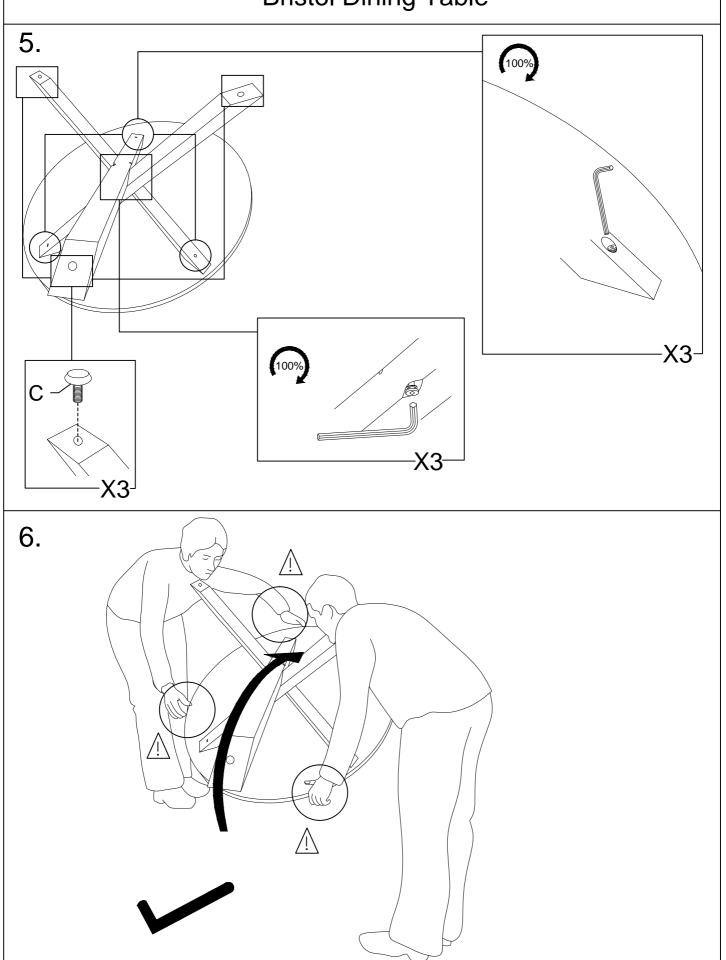

|    | HARDWARE LIST   |  |       |  |  |
|----|-----------------|--|-------|--|--|
| No | Description     |  | Qty   |  |  |
| D  | JCBC BOLT       |  | 6 PCS |  |  |
| Е  | Spring Washer   |  | 6 PCS |  |  |
| F  | Height Adjuster |  | 3 PCS |  |  |
| G  | Allen Key       |  | 1 PC  |  |  |

#### **WARNING**

-Do Not over Tighten the bolts and screw

**Bristol Dining Table** 

**Bristol Dining Table** 

X2

**Bristol Dining Table** 