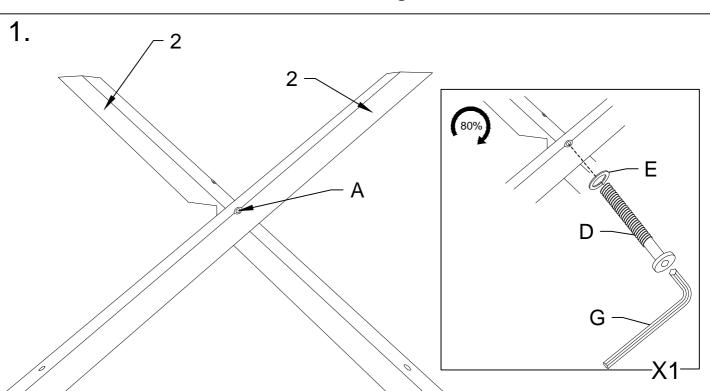

|    | HARDWARE LIST   |  |       |  |  |
|----|-----------------|--|-------|--|--|
| No | Description     |  | Qty   |  |  |
| D  | JCBC BOLT       |  | 6 PCS |  |  |
| Е  | Spring Washer   |  | 6 PCS |  |  |
| F  | Height Adjuster |  | 3 PCS |  |  |
| G  | Allen Key       |  | 1 PC  |  |  |

#### **WARNING**

-Do Not over Tighten the bolts and screw

**Bristol Dining Table** 

**Bristol Dining Table** 

X2

**Bristol Dining Table** 