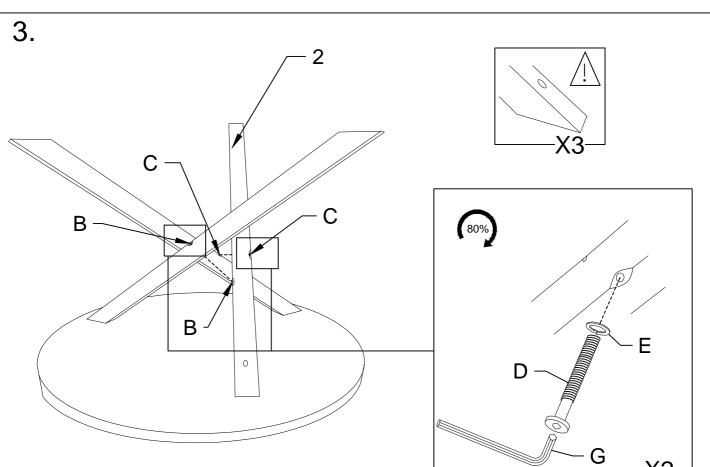

|    | HARDWARE LIST   |  |       |  |  |
|----|-----------------|--|-------|--|--|
| No | Description     |  | Qty   |  |  |
| D  | JCBC BOLT       |  | 6 PCS |  |  |
| Е  | Spring Washer   |  | 6 PCS |  |  |
| F  | Height Adjuster |  | 3 PCS |  |  |
| G  | Allen Key       |  | 1 PC  |  |  |

#### **WARNING**

-Do Not over Tighten the bolts and screw

**Bristol Dining Table** 

**Bristol Dining Table** 

X2

**Bristol Dining Table** 