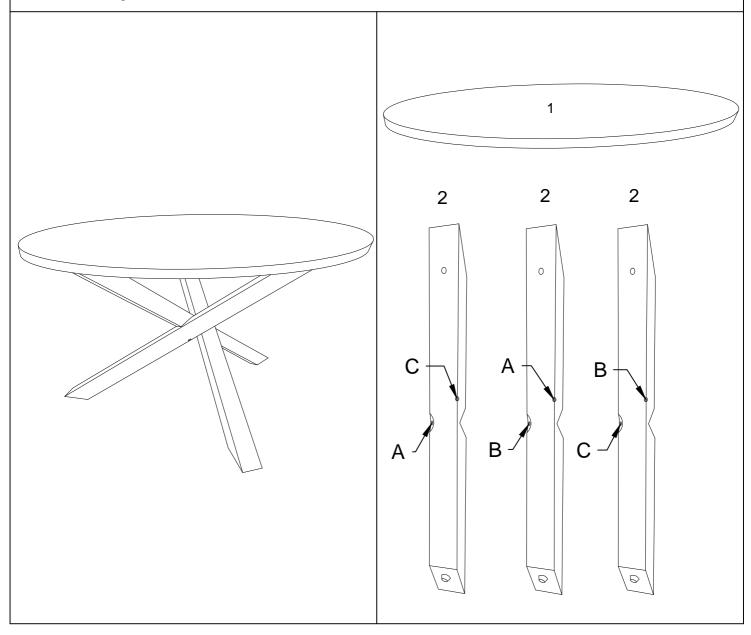

#### **Bristol Dining Table**

Thank you for purchasing this quality product.Be sure to check all packing material carefully for small parts which have come loose inside the carton during shipment.Identity and count all parts and compare with the part list below.Place all wooden furniture parts on a clean and flat soft surface, such as carpet or rug to prevent from being scratched.

| LIST OF PARTS |             |       |  |
|---------------|-------------|-------|--|
| No            | Description | Qty   |  |
| 1             | Table Top   | 1 PC  |  |
| 2             | Table Leg   | 3 PCS |  |

|    | HARDWARE LIST   |  |       |  |  |
|----|-----------------|--|-------|--|--|
| No | Description     |  | Qty   |  |  |
| D  | JCBC BOLT       |  | 6 PCS |  |  |
| Е  | Spring Washer   |  | 6 PCS |  |  |
| F  | Height Adjuster |  | 3 PCS |  |  |
| G  | Allen Key       |  | 1 PC  |  |  |